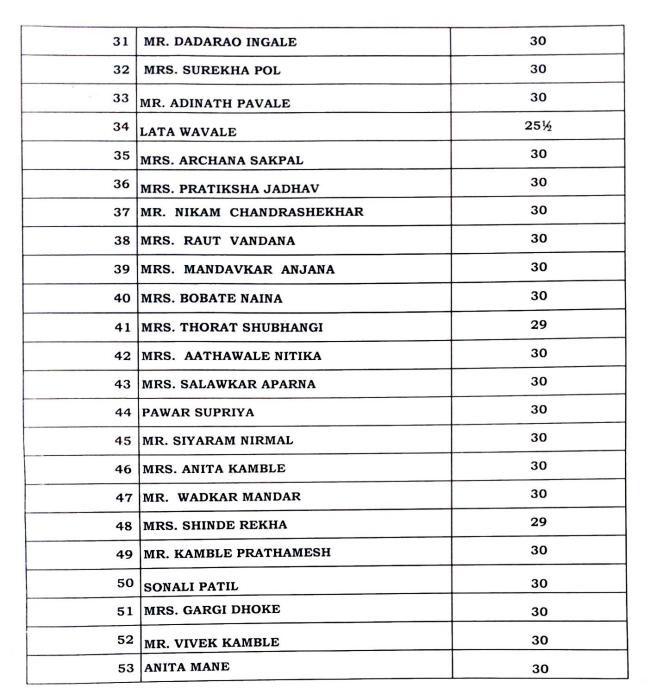

VO. SANJEEV YADAV PRINCIPAL

PRINCIPAL
D. TO D. POL FOUNDATION
YJAY AND A SEMEDICAL COLLEGE AND HOSPITAL
Institutional Area Sector - 4

| 28 | MR. DATTATRAY SALUNKHE   | 30  |
|----|--------------------------|-----|
| 29 |                          | 30  |
| 30 |                          | 30  |
| 31 |                          | 30  |
| 32 |                          | 30  |
| 33 |                          | 30  |
|    | MR. ADINATH PAVALE       | 30  |
| 34 | LATA WAVALE              |     |
| 35 | MRS. ARCHANA SAKPAL      | 30  |
| 36 | MRS. PRATIKSHA JADHAV    | 30  |
| 37 | MR. NIKAM CHANDRASHEKHAR | 30  |
| 38 | MRS. RAUT VANDANA        | 30  |
| 39 | MRS. MANDAVKAR ANJANA    | 30  |
| 40 | MRS. BOBATE NAINA        | 30  |
| 41 | MRS. THORAT SHUBHANGI    | 30  |
| 42 | MRS. AATHAWALE NITIKA    | 30  |
| 43 | MRS. SALAWKAR APARNA     | 30  |
| 44 | PAWAR SUPRIYA            | 30  |
| 45 | MR. SIYARAM NIRMAL       | 30  |
| 46 | MRS. ANITA KAMBLE        | 30  |
| 47 | MR. WADKAR MANDAR        | 30  |
| 48 | MRS. SHINDE REKHA        | 30  |
| 49 | MR. KAMBLE PRATHAMESH    | 30  |
| 50 | SONALI PATIL             | 30  |
| 51 | MRS. GARGI DHOKE         | 30  |
| 52 | MR. VIVEK KAMBLE         | 27½ |
| 53 | ANITA MANE               | 30  |
|    |                          |     |