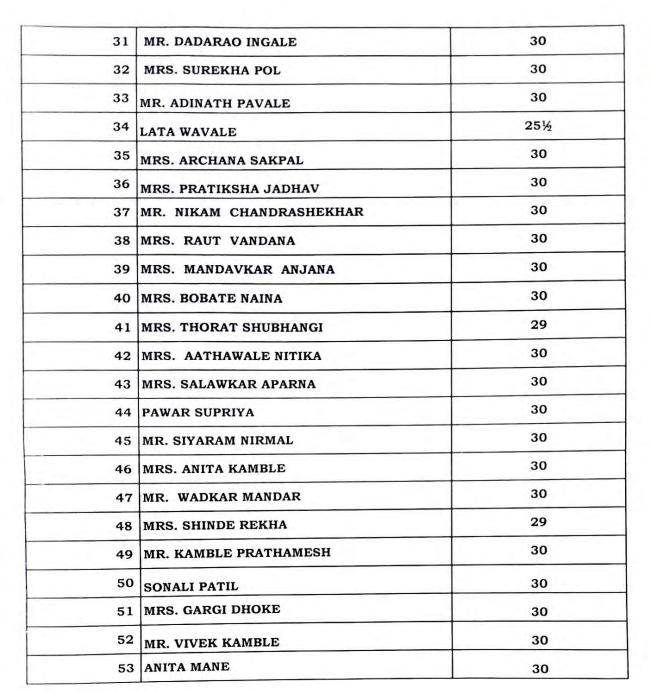

PRINCIPAL
PRINCIPAL
D. POL FOUNDATION
DE MEDICAL COLLEGE AND HOSPITAL
Institutional Area Sector - 4

| 28 | MR. DATTATRAY SALUNKHE | 30  |
|----|------------------------|-----|
| 29 |                        | 30  |
| 30 |                        | 30  |
| 31 |                        | 30  |
| 32 |                        | 30  |
| 33 | MR. ADINATH PAVALE     | 30  |
| 34 |                        | 30  |
| 35 |                        | 30  |
| 36 |                        | 30  |
| 37 |                        | 30  |
| 38 | MRS. RAUT VANDANA      | 30  |
| 39 | MRS. MANDAVKAR ANJANA  | 30  |
| 40 | MRS. BOBATE NAINA      | 30  |
| 41 | MRS. THORAT SHUBHANGI  | 30  |
| 42 | MRS. AATHAWALE NITIKA  | 30  |
| 43 | MRS. SALAWKAR APARNA   | 30  |
| 44 | PAWAR SUPRIYA          | 30  |
| 45 | MR. SIYARAM NIRMAL     | 30  |
| 46 | MRS. ANITA KAMBLE      | 30  |
| 47 | MR. WADKAR MANDAR      | 30  |
| 48 | MRS. SHINDE REKHA      | 30  |
| 49 | MR. KAMBLE PRATHAMESH  | 30  |
| 50 | SONALI PATIL           | 30  |
| 51 | MRS. GARGI DHOKE       | 30  |
| 52 | MR. VIVEK KAMBLE       | 27½ |
| 53 | ANITA MANE             | 30  |