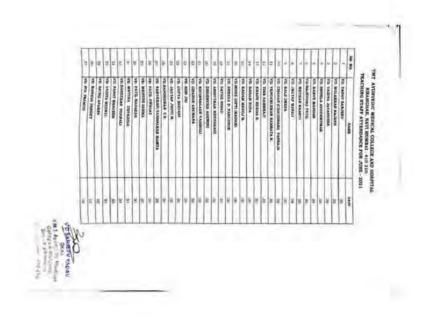

### YMT AYURVEDIC MEDICAL COLLEGE AND HOSPITAL KHARGHAR, NAVI MUMBAI - 410 210. TEACHING STAFF ATTENDANCE FOR DEC. - 2021

| SR. NO. | NAME                           | DAYS  |
|---------|--------------------------------|-------|
| 1       | VD. YADAV SANJEEV              | 30    |
| 2       | VD. KOLARKAR RAJESH            | 30    |
| 3       | VD. VAIDYA JAYASHREE           | 30    |
| 4       | VD. SHUKLA ASHOKKUMAR          | 30    |
| 5       | VD. KARVE MANDAR               | 30    |
| 6       | VD.RAJENDRA PATIL              | 30    |
| 7       | VD. METKAR KRANTI              | 20    |
| 8       | VD. JAGTAP MANOJ               | 30    |
| 9       | VD. KALE DEEPA                 | 30    |
| 10      | VD. CHAVAN (CHAUDHARI) PANKAJA | 30    |
| 11      | VD. VENGURLEKAR NAMRATA V.     | 30    |
| 12      | VD. TIKE SAMBHAJI              | 30    |
| 13      | VD. KHADE REKHA R.             | 281/2 |
| 14      | VD. KADAM RUPA                 | 29    |
| 15      | VD. KADAM MANOJ B.             | 30    |
| 16      | VD.MORE DIPTI (KADAM)          | 231/2 |
| 17      | VD. SHEELA D. PARGUNDE         | 30    |
| 18      | VD. SATHE NINAD                | 30    |
| 19      | VD. AMRUTKAR MEENAKSHI         | 25    |
| 20      | VD. DESHMUKH ASHWINI           | 30    |
| 21      | VD. KHOBRAGADE VAISHALI        | 30    |
| 22      | VD. GHARGE ARCHANA             | 30    |
| 23      | VD. KINI JAI                   | 30    |
| 24      | VD. GUPTA SHIVANI              | 30    |
| 25      | VD. JAGTAP JYOTI M.            | 30    |
| 26      | VD.NANDEDKAR S.B.              | 30    |
| 27      | VD. NARVEKAR/SARMALKAR MAMTA   | 28    |
| 28      | VD. PATIL SWAGAT               | 30    |
| 29      | VD. MEHERE SEEMA               | 30    |
| 30      | VD. PATIL MANGESH              | 30    |
| 31      | VD. MAYURA DEVADIGA            | 30    |
| 32      | VD.DANDEKAR PRANALI            | 30    |

V D SANJEEV YADAV Dean Y.M.T. Ayurvedic Medical College & Hospital, Sec - 4, Kharghar, Navi Mumbai - 410 210

| 33       | VD. PANOT BHAVESH                                                                     | 30                                                                                             |  |  |
|----------|---------------------------------------------------------------------------------------|------------------------------------------------------------------------------------------------|--|--|
| 34       | VD. VAIDYA MEENAL                                                                     | 30                                                                                             |  |  |
| 35       | VD. SATHE APARNA                                                                      | 30                                                                                             |  |  |
| 36       | VD. MAHESH PANDEY                                                                     | 25                                                                                             |  |  |
| 37       | VD. POL PRAMOD                                                                        | 30                                                                                             |  |  |
| 38       | VD. DHARNE VIDHYA                                                                     | 211/2                                                                                          |  |  |
| 39       | VD. BADOLE SHUBHANGI                                                                  | 30                                                                                             |  |  |
| 40       | VD. CHAVAN DNYANESHWAR                                                                | 30                                                                                             |  |  |
| 41       | VD. TANDAGE VARSHA                                                                    | 30                                                                                             |  |  |
| 42       | VD. RADAYE NUTAN                                                                      | 30                                                                                             |  |  |
| 43       | VD. TIWARI V.J.                                                                       | 30                                                                                             |  |  |
| 44       | VD. DHOMSE (GHOLAP) KALPANA                                                           | 30                                                                                             |  |  |
| 45       | VD. AMIT CHAVAN                                                                       | 3                                                                                              |  |  |
| 46       | VD. SALUNKHE SHARADKUMAR Y.                                                           | 19                                                                                             |  |  |
| 47       | VD. UJJWALA MORE (GOKRAL)                                                             | 30                                                                                             |  |  |
| 48       | VD. JANGALE JYOTI                                                                     | 30                                                                                             |  |  |
| 49       | VD. PUNDE ASHISH                                                                      | 30                                                                                             |  |  |
| 50       | VD. JENY BHATT                                                                        | 30                                                                                             |  |  |
| 51       | VD. SHILPAK SADGUNE                                                                   | 5                                                                                              |  |  |
| 52       | VD.ABHIJIT GHADGE                                                                     | 241⁄2                                                                                          |  |  |
| 53       | VD. VIRAJ KELKAR                                                                      | 30                                                                                             |  |  |
| 54       | VD. PREMANAND BHALERAO                                                                | 30                                                                                             |  |  |
| 55       | VD. RAGHAVENDRA PANDILWAR                                                             | 15                                                                                             |  |  |
| 56       | VD. PRAVIN JAGTAP                                                                     | 131⁄2                                                                                          |  |  |
| 57       | VD. BHADANE HITENDRA                                                                  | 30                                                                                             |  |  |
| 58       | VD. MAYURI HANKARE                                                                    | 26                                                                                             |  |  |
| 59       | VD. AKSHATA GADAGE (CHAVAN)                                                           | 231/2                                                                                          |  |  |
| 60       | VD. KETAKI SHIRODKAR (KAMAT)                                                          |                                                                                                |  |  |
| 61       | VD. NISHIGANDHA BHAVAKE (POL)                                                         |                                                                                                |  |  |
| 62       | VD. SNEHAL N. PATIL                                                                   | NISHIGANDHA BHAVAKE (POL)     0       0. SNEHAL N. PATIL     29       0. AYYAZ G. SHAIKH     6 |  |  |
| 63       | VD. AYYAZ G. SHAIKH                                                                   |                                                                                                |  |  |
| 64       | VD. PRASHANT B. THORAT                                                                |                                                                                                |  |  |
| 65       | VD. SANDEEP K. RAJPUT                                                                 |                                                                                                |  |  |
| 66       | VD. SUNITA MAGAR                                                                      |                                                                                                |  |  |
| 67       | VD. AMANDEEP KAUR                                                                     |                                                                                                |  |  |
| 68       | VD. AYYAZ G. SHAIKH6VD. PRASHANT B. THORAT30VD. SANDEEP K. RAJPUT30VD. SUNITA MAGAR30 |                                                                                                |  |  |
| 69       | VD. ANIL PAREKAR                                                                      |                                                                                                |  |  |
| 70       | VD. JAYESH KUMBHAR                                                                    | 30                                                                                             |  |  |
| 1943 - T |                                                                                       | 291⁄2                                                                                          |  |  |