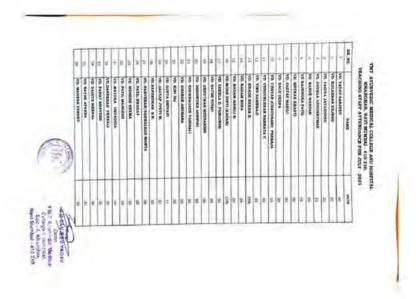

## TURVEDIC MEDICAL COLLEGE AND HOSPITAL KHARGHAR, NAVI MUMBAI - 410 210, STAFF SALARY FOR THE MONTH OF MAR. - 20

| BIL NO. | NAME                          | DAVO |
|---------|-------------------------------|------|
| 4       | ATTENNS ANDVA UN              |      |
| •       | VD. WOLANDAR RAJESSI          |      |
| +       | VD. VAIDYA JAYASHKEE          |      |
| ÷       | VD. SHINLA ASHOOKUMAR         |      |
| 4       | VD. KARVE MANDAR              |      |
| 1       | VD SAJENDRA PATIL             |      |
|         | VD. METHAN KHANTI             |      |
|         | VD. JAGTAP MANOJ              |      |
| 4       | VD. KALE DERFA                |      |
| 308     | VD. CHAVAN (CHAUDHARD PARKAJA |      |

VD. VENDURLEXAR NAMEATA

| 6                           | 4               | Ŧ                           |                 | ē.               | z                  |                         | u.                    |                   | 5              | ÷                 | 1                | 4                 | ±                 | R.                  | #                   | 1                 | 9                | Ņ                | η.                           | 2                 | 5                  | 1                 | 5            | 21                 | 4                          | N.                    | 10                      | - 10            | 12                     | - 10                  | 11                 | ÷               | -11                | r,                 |
|-----------------------------|-----------------|-----------------------------|-----------------|------------------|--------------------|-------------------------|-----------------------|-------------------|----------------|-------------------|------------------|-------------------|-------------------|---------------------|---------------------|-------------------|------------------|------------------|------------------------------|-------------------|--------------------|-------------------|--------------|--------------------|----------------------------|-----------------------|-------------------------|-----------------|------------------------|-----------------------|--------------------|-----------------|--------------------|--------------------|
| VD. SALUNXIE SHARADNUMAR Y. | VD. AMJT CHAVAS | VD. DHOMBE (GHOLAP) KALFANA | VD. TIWARD V.J. | VD. BADAYE NOTAN | VD. TANDAGE VARSHA | VD. CHAVAN DHVANENITWAR | VD. BADOLE ABIDRIEAMU | VD. DHARKE VIDHYA | VD. POL PRAMOD | VD. MAHESH PANDEY | VD. SATHE APARKA | VD. VARYA SEESASL | VD. FANOT BHAVESH | VD.DANDERAN PRANALI | VD. MAYUMA DEVADEDA | VD. PATIL MANCESH | VD. MEHERS SEEMA | VD. PATIL SWADAT | VD. NARVERAB/SARMALBAR MAMTA | VD-SANDEDBAR S.S. | VD. JAGTAP JYOTI M | VD. GUPTA SHIVANI | VD. NINI JAI | VD. GHARGE ARCHANA | VD, KOHOBIRAGADE VAISBIALZ | VD. DESIDIUNX ASHWINI | VD. AMBEITHAR MELSANGER | VD. SATUE MINAD | VD. SHEELA D. PARGUNDE | VD.MORE DIVTI (KADAM) | VD. BADAM MANOU D. | VD. NADAM NEEPA | VD. NIMOE RENIA IL | VD. THEN SAMERIAJI |
|                             | - 10            | 30                          |                 | ŧ                | . 46.              |                         | 10                    | ×                 | ar<br>a        | a.                | a                |                   |                   |                     |                     |                   | 3.0              | 8                | - 30 -                       | - 10              | - 10               |                   | H            | N.                 | 36                         | 9                     | 14                      | ,               |                        | 8                     | H.                 |                 | - 181              |                    |

| z                   | ŧ               | a                  | 2                 | ş                | 5                     | ą.                      | R,                  | ÷                   | e,                            | ē.                           | Ŧ                           | 8                  | ų,                    | a,                | ą.             | w.                        | 12                     | ¥                | e,               | ų                   | 2                   | 8               | 4                 |                   | 4                          |
|---------------------|-----------------|--------------------|-------------------|------------------|-----------------------|-------------------------|---------------------|---------------------|-------------------------------|------------------------------|-----------------------------|--------------------|-----------------------|-------------------|----------------|---------------------------|------------------------|------------------|------------------|---------------------|---------------------|-----------------|-------------------|-------------------|----------------------------|
| VD. JAYESSI KUMBIAR | VD ANIL PAREXAR | VD. MARESH TALENAR | VD. AMANDEEP KADR | VD. SUNITA MAGAR | VD. NANDERP N. NAJPUT | VD. PRASSANT IS. THORAT | VD. AYYAZ O. SHAJNH | VD. BNEMAL N. PATEL | VD. RISHIOARDHA BHAVAKE (POL) | VD. HETAKI SHIRODKAR (KAMAT) | VD. ASSIGTA GADAGE (CRAVAN) | VD. MAYORI HANKARE | VD. BUADANE NUTENDILA | VD. FRAVIN JAOTAF | VD. DIPTI NEWE | VD. RAGHAVENDRA PASDILWAR | VD. PREMANAND BHALERAO | VD. VIBAJ KILKAR | VD ABBLET GRADGE | VD. SHILPAK BADGUNE | VD SMEDIAL NHEBUKAR | VIA JEAT BULATT | VD. PUNDE ASSISSI | VD. JANGALE JYOTI | VD. U.J.WALA MORE (GORBALI |
|                     | 8               | 01                 | 10                | 10               | ガ                     | - N                     |                     |                     | 36                            | 0                            | -                           |                    | ×                     | 8                 | 4              | v.                        |                        | ×                |                  |                     |                     |                 | *                 | e e               | *                          |