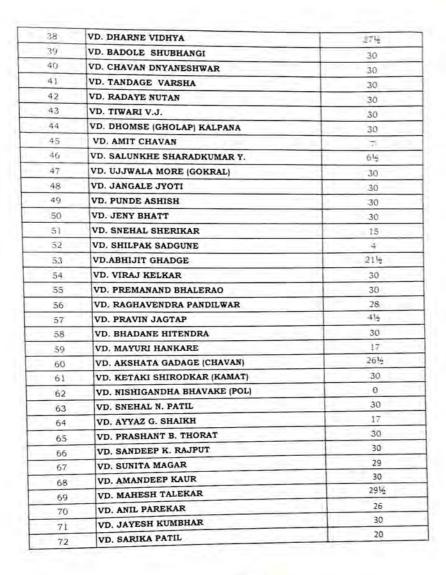

V D SANJEEV YADAV Dean Y.M.T. Ayurvedic Medical College & Hospital, Sec - 4, Kharghar, Navi Mumbai - 410 210

| 33       | VD. PANOT BHAVESH                                                                     | 30                                                                                             |  |  |
|----------|---------------------------------------------------------------------------------------|------------------------------------------------------------------------------------------------|--|--|
| 34       | VD. VAIDYA MEENAL                                                                     | 30                                                                                             |  |  |
| 35       | VD. SATHE APARNA                                                                      | 30                                                                                             |  |  |
| 36       | VD. MAHESH PANDEY                                                                     | 25                                                                                             |  |  |
| 37       | VD. POL PRAMOD                                                                        | 30                                                                                             |  |  |
| 38       | VD. DHARNE VIDHYA                                                                     | 211/2                                                                                          |  |  |
| 39       | VD. BADOLE SHUBHANGI                                                                  | 30                                                                                             |  |  |
| 40       | VD. CHAVAN DNYANESHWAR                                                                | 30                                                                                             |  |  |
| 41       | VD. TANDAGE VARSHA                                                                    | 30                                                                                             |  |  |
| 42       | VD. RADAYE NUTAN                                                                      | 30                                                                                             |  |  |
| 43       | VD. TIWARI V.J.                                                                       | 30                                                                                             |  |  |
| 44       | VD. DHOMSE (GHOLAP) KALPANA                                                           | 30                                                                                             |  |  |
| 45       | VD. AMIT CHAVAN                                                                       | 3                                                                                              |  |  |
| 46       | VD. SALUNKHE SHARADKUMAR Y.                                                           | 19                                                                                             |  |  |
| 47       | VD. UJJWALA MORE (GOKRAL)                                                             | 30                                                                                             |  |  |
| 48       | VD. JANGALE JYOTI                                                                     | 30                                                                                             |  |  |
| 49       | VD. PUNDE ASHISH                                                                      | 30                                                                                             |  |  |
| 50       | VD. JENY BHATT                                                                        | 30                                                                                             |  |  |
| 51       | VD. SHILPAK SADGUNE                                                                   | 5                                                                                              |  |  |
| 52       | VD.ABHIJIT GHADGE                                                                     | 241⁄2                                                                                          |  |  |
| 53       | VD. VIRAJ KELKAR                                                                      | 30                                                                                             |  |  |
| 54       | VD. PREMANAND BHALERAO                                                                | 30                                                                                             |  |  |
| 55       | VD. RAGHAVENDRA PANDILWAR                                                             | 15                                                                                             |  |  |
| 56       | VD. PRAVIN JAGTAP                                                                     | 131⁄2                                                                                          |  |  |
| 57       | VD. BHADANE HITENDRA                                                                  | 30                                                                                             |  |  |
| 58       | VD. MAYURI HANKARE                                                                    | 26                                                                                             |  |  |
| 59       | VD. AKSHATA GADAGE (CHAVAN)                                                           | 231/2                                                                                          |  |  |
| 60       | VD. KETAKI SHIRODKAR (KAMAT)                                                          |                                                                                                |  |  |
| 61       | VD. NISHIGANDHA BHAVAKE (POL)                                                         |                                                                                                |  |  |
| 62       | VD. SNEHAL N. PATIL                                                                   | NISHIGANDHA BHAVAKE (POL)     0       0. SNEHAL N. PATIL     29       0. AYYAZ G. SHAIKH     6 |  |  |
| 63       | VD. AYYAZ G. SHAIKH                                                                   |                                                                                                |  |  |
| 64       | VD. PRASHANT B. THORAT                                                                |                                                                                                |  |  |
| 65       | VD. SANDEEP K. RAJPUT                                                                 |                                                                                                |  |  |
| 66       | VD. SUNITA MAGAR                                                                      |                                                                                                |  |  |
| 67       | VD. AMANDEEP KAUR                                                                     |                                                                                                |  |  |
| 68       | VD. AYYAZ G. SHAIKH6VD. PRASHANT B. THORAT30VD. SANDEEP K. RAJPUT30VD. SUNITA MAGAR30 |                                                                                                |  |  |
| 69       | VD. ANIL PAREKAR                                                                      |                                                                                                |  |  |
| 70       | VD. JAYESH KUMBHAR                                                                    | 30                                                                                             |  |  |
| 1943 - T |                                                                                       | 291⁄2                                                                                          |  |  |